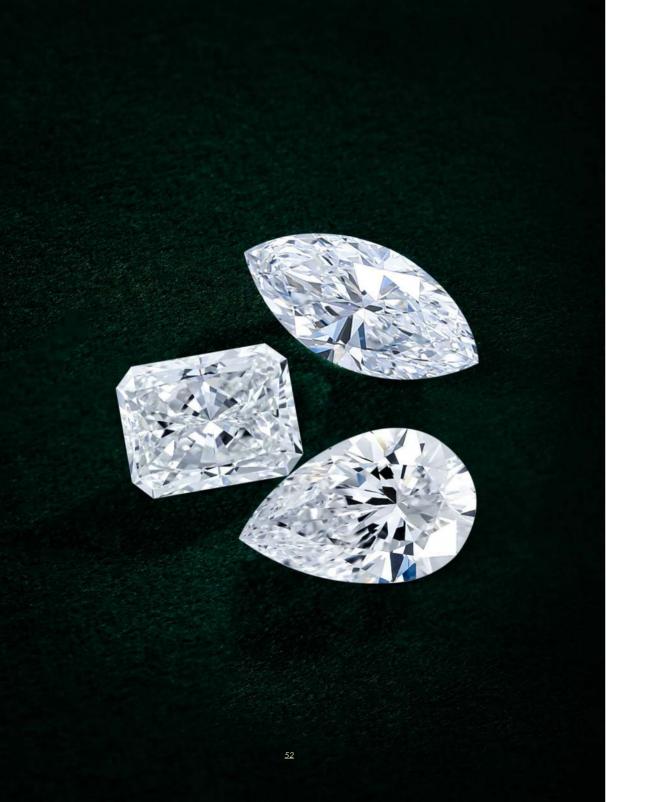

## **Choose Your Perfect** Diamond by the 4Cs

The 4Cs stand for Cut, Color, Clarity, and Carat.

Cut of a diamond. Shape of you. Select your preferred diamond cut to enhance your unique personality.

Minimum carat weights are guaranteed. We always aim for the moon when shooting for the stars. Therefore our diamonds are likely to grow beyond your expectations, which means a possible carat overage of up to 35%!

Brilliant Cut

0.5 ct 5x5 mm

1.0 ct 6.4x6.4 mm

1.5 ct 7.4x7.4 mm

2.0 ct 8x8mm

Princess Cut

Radiant Cut

Asscher Cut