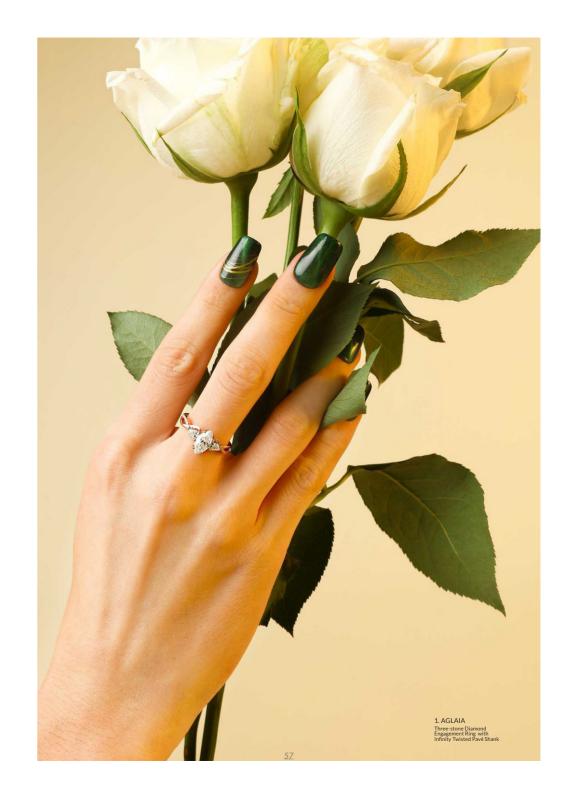

## 5. AGLAIA

Entwined with Love and Commitment

The customizable center diamond from your hair and two colorless pearshaped shoulder diamonds are intricately woven with a detailed infinity twist micropavé band, mesmerizing as a breath-taking art piece.

#### 4. AGLAIA

Entwined with Love and Commitment

The customizable center diamond from your hair and two colorless pearshaped shoulder diamonds are intricately woven with a detailed infinity twist micropavé band, mesmerizing as a breath-taking art piece.