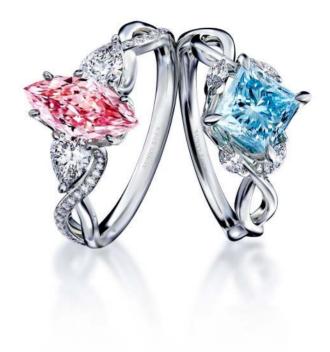

## THE THREE STONE **COLLECTION**

The Three Stone Collection features a stunning center diamond made from your hair alongside two complementing shoulder stones. We've incorporated eclectic elements into the design of each ring, creating diverse sentiments that converge into the same concept, the magnificent union of heart, mind, and desting and destiny.

## 1. THEIA

Getting Lost in Your Eyes

The customized center diamond from your hair and two round-brilliant-cut blue side stones are held together within a trellis setting that elevates the charm of the ring in a subtle yet elegant way.

#### 2. APHRODITE

Delicate and Innocent Love

This eye-catching engagement ring design showcases a customizable center diamond from your hair flanked by two sparkly pearshaped colorless diamonds in an intricate trellis setting.