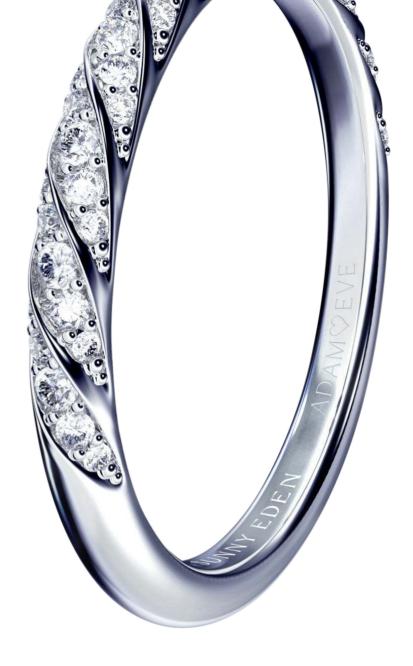

## RING ENGRAVING

Personalize your diamond ring by engraving your names, a date, or a meaningful short message.

# THE HALO COLLECTION

Our classic Halo Collection offers a timeless and graceful sensation. Each ring is designed to be versatile yet highly glamorous. We are curating a selection of halo style engagement rings with diamonds from your hair and a refined bespoke process to create something unique and truly yours.