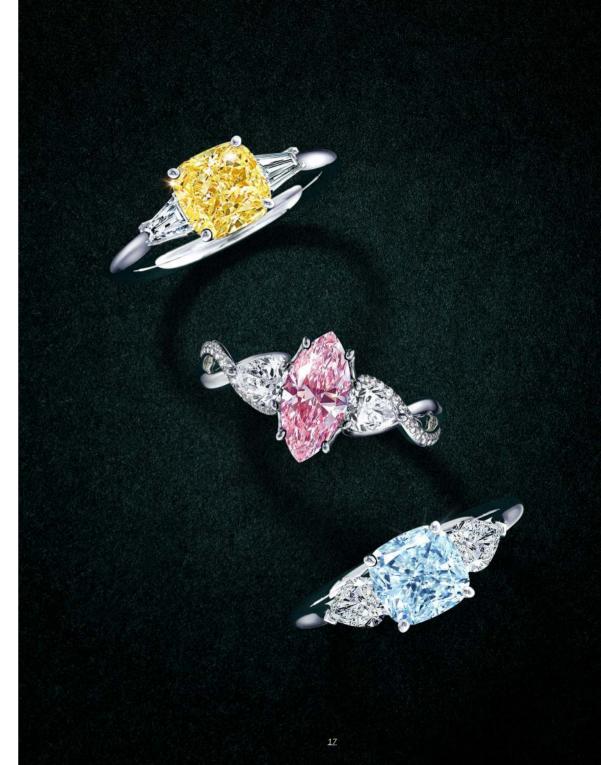

## THE THREE STONE **COLLECTION**

The Three Stone Collection features a stunning center diamond made from your hair alongside two complementing shoulder stones. We've incorporated eclectic elements into the design of each ring, creating diverse sentiments that converge into the same concept, the magnificent union of heart, mind, and desting and destiny.

## 1. THEIA

Getting Lost in Your Eyes

The customized center diamond from your hair and two round-brilliant-cut blue side stones are held together within a trellis setting that elevates the charm of the ring in a subtle yet elegant way.

#### 2. APHRODITE

Delicate and Innocent Love

This eye-catching engagement ring design showcases a customizable center diamond from your hair flanked by two sparkly pearshaped colorless diamonds in an intricate trellis setting.

#### 3. MNEMOSYNE

Capture Your Beautiful Memories

The customizable center diamond from your hair gracefully sits between two petite colorless baguettecut diamonds within a trellis setting, reflecting the essence of minimalism.

#### 4. HEMERA

Past, Present and Future

A customizable center diamond prominently sits between two dainty colorless trillion-cut diamond accents with a slim shank gently tapering towards them, radiating perpetual elegance and brilliance.

## 5. AGLAIA

Entwined with Love and Commitment

The customizable center diamond from your hair and two colorless pearshaped shoulder diamonds are intricately woven with a detailed infinity twist micropavé band, mesmerizing as a breath-taking art piece.