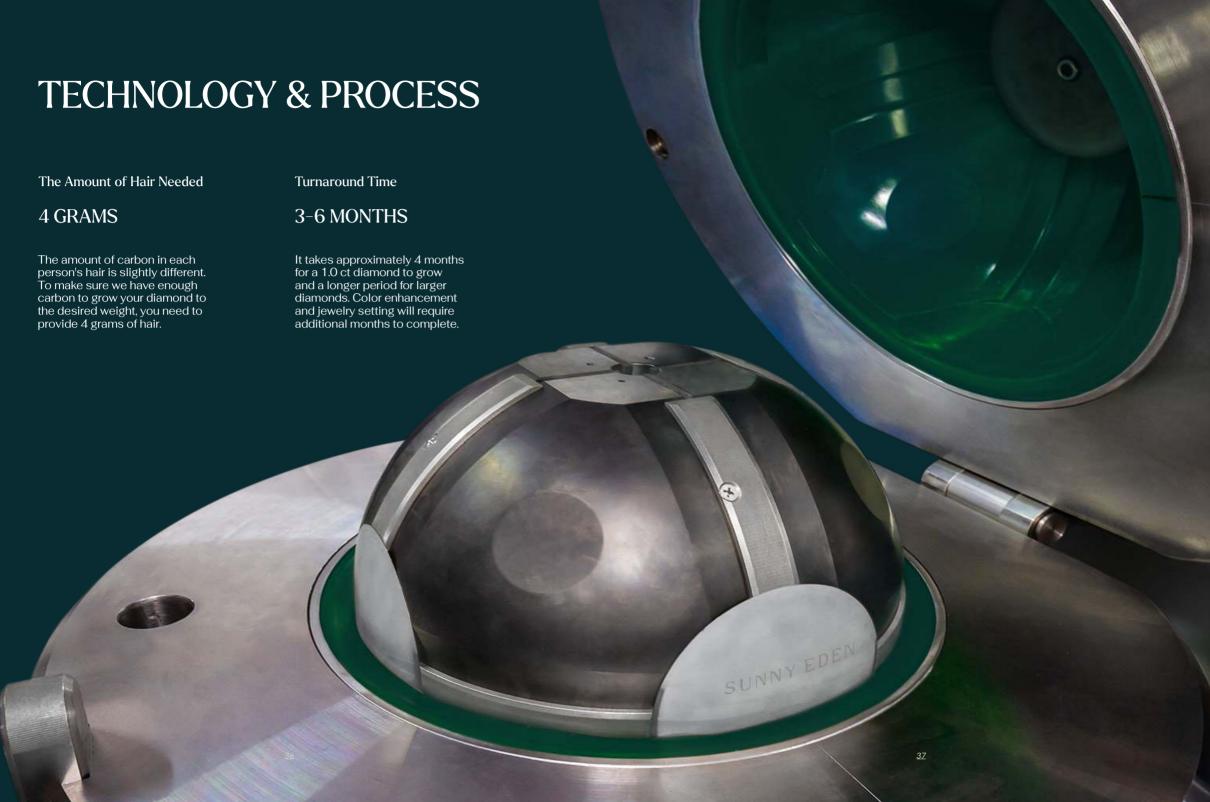

## Prepare

Gather 4 grams of your hair, or about half the amount of a lock of hair.

## **CRYSTALLIZATION**

Our high-pressure, high-temperature apparatus creates an environment similar to that of Mother Earth's mantle, at a whopping pressure of 200 atmosphere and a temperature of 2,700°F(1,500°C). Combined with the solvent catalyst, diamond seed, graphite heater, and other necessary components, the graphite grows into a carbon crystal, otherwise known as a diamond.