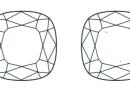

**CLARITY** 

90% of our lab-grown diamonds' clarity is between FL (Flawless) and VS2 (Very Slightly Included). Clarity grades above VS2 indicate inclusions are not visible to the naked eve and are difficult to detect even under 10x magnification.

Cushion Cut

Heart Cut

Emerald Cut

Oval Cut

VVS1 VVS2

VS2

SI1

11 12 13

Marquise Cut

Pear Cut

Uncut

VS1

Visible under magnification only

Eye visible

30