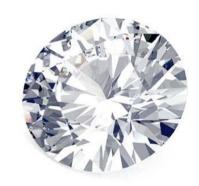

Brilliant Cut

0.5 ct 5x5 mm

1.0 ct 6.4x6.4 mm

1.5 ct 7.4x7.4 mm

2.0 ct 8x8mm

Princess Cut

Radiant Cut

Asscher Cut

Cushion Cut

Heart Cut

Emerald Cut

Oval Cut

VVS1 VVS2

VS2

SI1

11 12 13