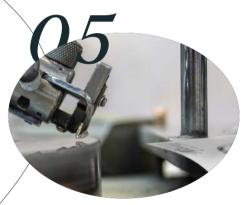

## **CUTTING AND POLISHING**

Cutting and polishing are important steps for diamond manufacturing. The rough stone is cleaved and sawed into a preliminary shape. Every detail of the process will affect the value of the final polished gem.