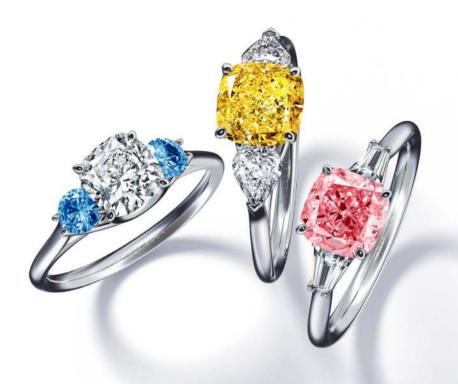

## THE THREE STONE **COLLECTION**

The Three Stone Collection features a stunning center diamond made from your hair alongside two complementing shoulder stones. We've incorporated eclectic elements into the design of each ring, creating diverse sentiments that converge into the same concept, the magnificent union of heart, mind, and desting and destiny.

## 1. THEIA

Getting Lost in Your Eyes

The customized center diamond from your hair and two round-brilliant-cut blue side stones are held together within a trellis setting that elevates the charm of the ring in a subtle yet elegant way.

#### 2. APHRODITE

Delicate and Innocent Love

This eye-catching engagement ring design showcases a customizable center diamond from your hair flanked by two sparkly pearshaped colorless diamonds in an intricate trellis setting.