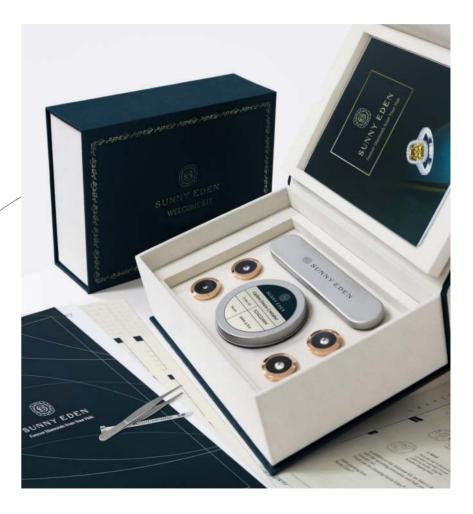

## **WELCOME KIT**

Our Welcome Kit contains everything you need for packing and sending your hair. With this kit, you may determine your ring size and learn more about our service. It is an optional step for a smooth order process.