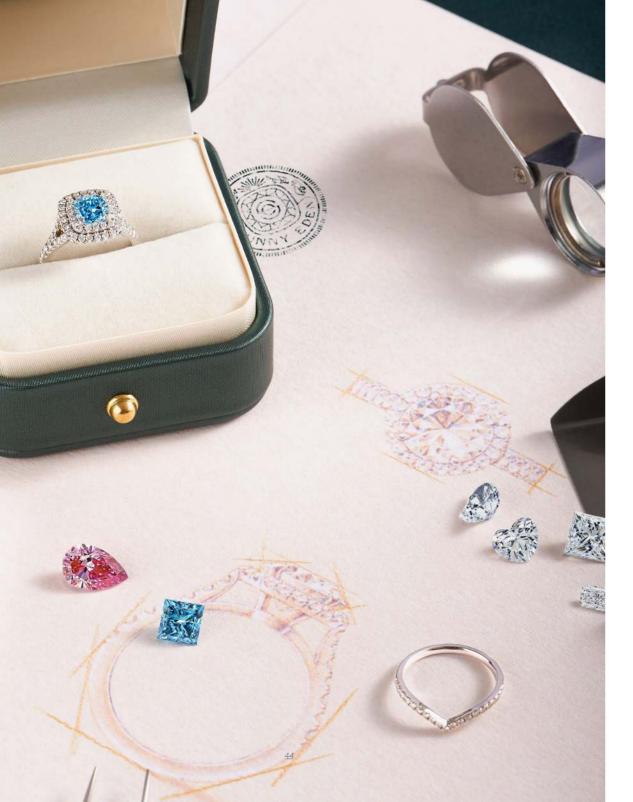

## BRING YOUR OWN DESIGN

Want to create your own engagement ring from scratch? Provide us with an idea or a photo, and we will make a sketch of your thoughts. Visualizing your ideas on a canvas is just so beautiful and personal. Sketching is a creative and complex process that transcends any technology, as well as an artistic prelude to the production of your bespoke lab-grown diamond ring.

After sketching, our professional design team will create a 3D model based on your design concept, then visualize and render it with advanced computer programs that generate photo-realistic images of your jewelry piece. 3D modeling allows you to see the details and outcome of your engagement ring before it is brought to life.

## LASER INSCRIPTION

Our laser inscription will leave your name or any meaningful words on the outer girdle of your Sunny Eden™ diamond, subtly connecting your most cherished memories with your beautiful diamond.

## RING ENGRAVING

Personalize your diamond ring by engraving your names, a date, or a meaningful short message.