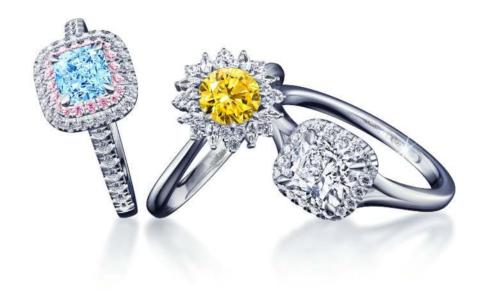

# THE HALO COLLECTION

Our classic Halo Collection offers a timeless and graceful sensation. Each ring is designed to be versatile yet highly glamorous. We are curating a selection of halo style engagement rings with diamonds from your hair and a refined bespoke process to create something unique and truly yours.

#### *I.* AURORA

Timeless Yet Stylish, Pure and Brilliant

The customizable center diamond is subtly enhanced with a double halo of smaller, round brilliant-cut diamonds. The ring features French pavé-set halo diamonds that cluster around the center diamond from your hair.

#### 2. GLAMOUR

Born to Glow and Shine

This ring features a unique and organic structure consisting of an exquisite V-shaped pavé band and a diamond-studded flush halo that subtly enlarges and illuminates the center diamond of your choice.

## 3. SOLSTICE

An Unmatched Testimony of Love

This classic SOLSTICE diamond ring showcases a split pavé diamond shank and a circle of glittering accent diamonds that frame the dazzling center diamond of your choice.