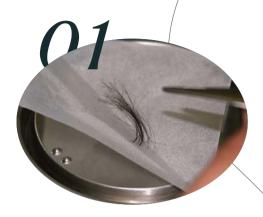

## Step 01 HAIR PREPARATION

First, we sanitize your hair sample and analyze it to determine the carbon content. Gender, age, and hair color have no impact on the carbon content of the sample. Typically the sample is 41-46% carbon. The sample is sealed in a disposable sample tube, then ground into a fine powder.