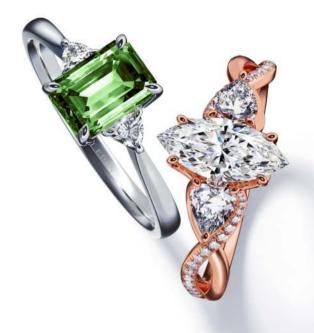

## THE NATURE **COLLECTION**

The Nature Collection takes its inspiration from marvelous nature that encompasses all beautiful plants and creatures. We experiment with various design details that accentuate your diamond from hair in an elaborate and artistic fashion. Each ring design in the Nature Collection embodies your diamond's beautiful and natural essence, the origin of life and heart.

## 1. LAUREL

The Incarnation of Your Never-Fading Love

This intricate diamond ring exhibits a brilliant customized center diamond delicately adorned with four marquisecut diamonds held by two prongs. The ring is further enhanced by the sleek infinity lines flowing on both sides.

## *2.* IVY

Enamored, Entangled, and Enduring

The Ivy ring has a simple yet striking design, showcasing a shimmering customized central diamond from your hair which is masterfully held by five claws and prominently placed on a finely twisted rope shank.