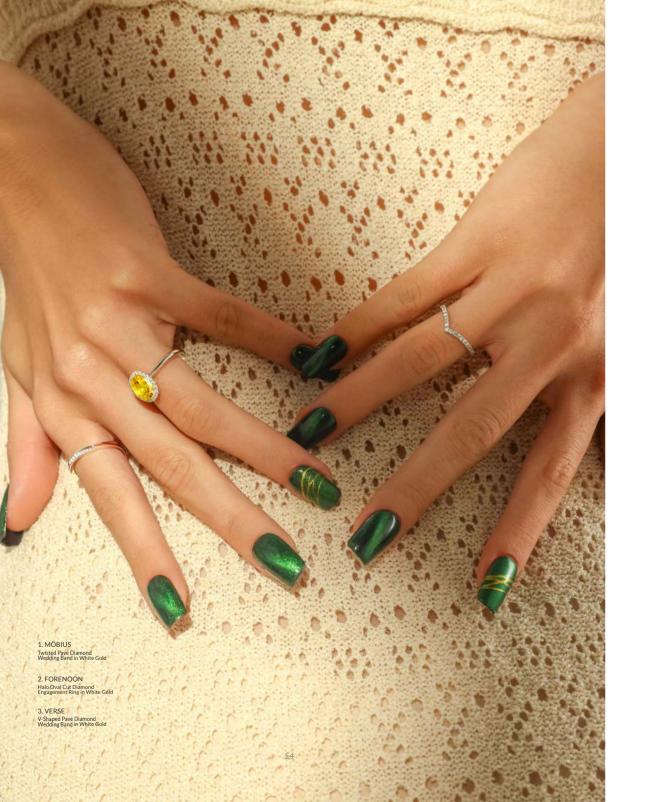

## 6. FORENOON

Bring Sparkle to Your Love Potion

The stunning FORENOON diamond ring is designed to catch attention, showcasing a split shank and a seamless halo of brilliant diamond melees that cradle the gorgeous center diamond.