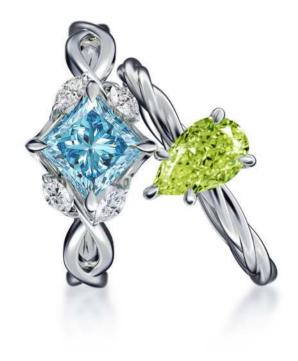

## THE THREE STONE **COLLECTION**

The Three Stone Collection features a stunning center diamond made from your hair alongside two complementing shoulder stones. We've incorporated eclectic elements into the design of each ring, creating diverse sentiments that converge into the same concept, the magnificent union of heart, mind, and desting and destiny.

## 1. THEIA

Getting Lost in Your Eyes

The customized center diamond from your hair and two round-brilliant-cut blue side stones are held together within a trellis setting that elevates the charm of the ring in a subtle yet elegant way.