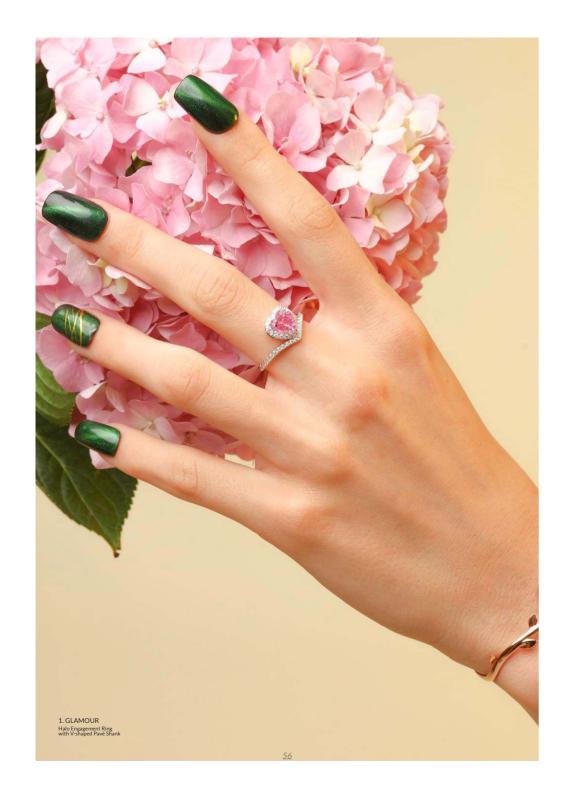

#### 2. GLAMOUR

Born to Glow and Shine

This ring features a unique and organic structure consisting of an exquisite V-shaped pavé band and a diamond-studded flush halo that subtly enlarges and illuminates the center diamond of your choice.