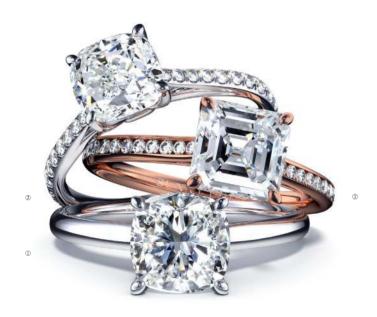

## THE THREE STONE **COLLECTION**

The Three Stone Collection features a stunning center diamond made from your hair alongside two complementing shoulder stones. We've incorporated eclectic elements into the design of each ring, creating diverse sentiments that converge into the same concept, the magnificent union of heart, mind, and desting and destiny.

## 1. THEIA

Getting Lost in Your Eyes

The customized center diamond from your hair and two round-brilliant-cut blue side stones are held together within a trellis setting that elevates the charm of the ring in a subtle yet elegant way.

#### 2. APHRODITE

Delicate and Innocent Love

This eye-catching engagement ring design showcases a customizable center diamond from your hair flanked by two sparkly pearshaped colorless diamonds in an intricate trellis setting.

#### 3. MNEMOSYNE

Capture Your Beautiful Memories

The customizable center diamond from your hair gracefully sits between two petite colorless baguettecut diamonds within a trellis setting, reflecting the essence of minimalism.

#### 4. HEMERA

Past, Present and Future

A customizable center diamond prominently sits between two dainty colorless trillion-cut diamond accents with a slim shank gently tapering towards them, radiating perpetual elegance and brilliance.

## 5. AGLAIA

Entwined with Love and Commitment

The customizable center diamond from your hair and two colorless pearshaped shoulder diamonds are intricately woven with a detailed infinity twist micropavé band, mesmerizing as a breath-taking art piece.