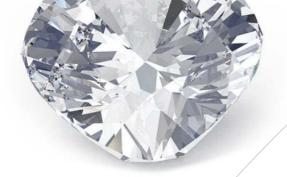

Brilliant Cut

0.5 ct 5x5 mm

1.0 ct 6.4x6.4 mm

1.5 ct 7.4x7.4 mm

2.0 ct 8x8mm

Princess Cut

Radiant Cut

Asscher Cut

Cushion Cut

Heart Cut

Emerald Cut

Oval Cut

VVS1 VVS2

VS2

SI1

11 12 13