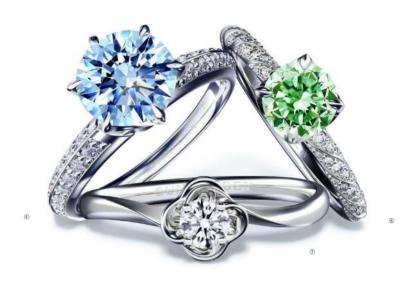

# THE INFINITY COLLECTION

Love knows no boundaries or distance. The Infinity Collection is designed to demonstrate an eternal commitment to a romantic relationship. The sleek winding band holds the beautiful center diamond from your hair with grace, looping the most memorable chapter of your love story.

## 1. RATTAN

Love Takes Root and Grows from the Heart

This unique engagement ring design highlights the marvelous center diamond from your hair with a double shank woven into an infinity symbol, oozing eternal charm and unlimited love.

### 2. WILLOW

Timeless and Elegant, an Eternal Bond

This delicate diamond ring features a crisscrossing semi-detailed shank shaped like an infinity symbol, complimenting the brilliant customized center diamond with subtlety and finesse.

#### 3. VINE

Love is a Vine That Entwines Our Souls

The center diamond from your hair stands out dynamically from the glittering French pavé-set melee diamonds on both strokes of the infinity shank, emitting magnificent brilliance and luster.

## 5. LAUREL

The Incarnation of Your Never-Fading Love

This intricate diamond ring exhibits a brilliant customized center diamond delicately adorned with four marquisecut diamonds held by two prongs. The ring is further enhanced by the sleek infinity lines flowing on both sides.