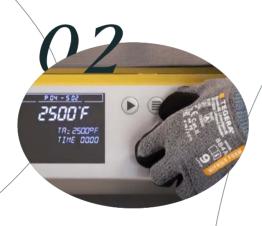

#### Step 02

## **CARBON PURIFICATION**

The hair powder is placed into a high-temperature vacuum tube furnace at an average temperature of approximately 2,500°F (1,400°C). Oxygen is removed from the environment to ensure the carbon does not oxidize. After this thermal process, the carbon content increases to about 97%.