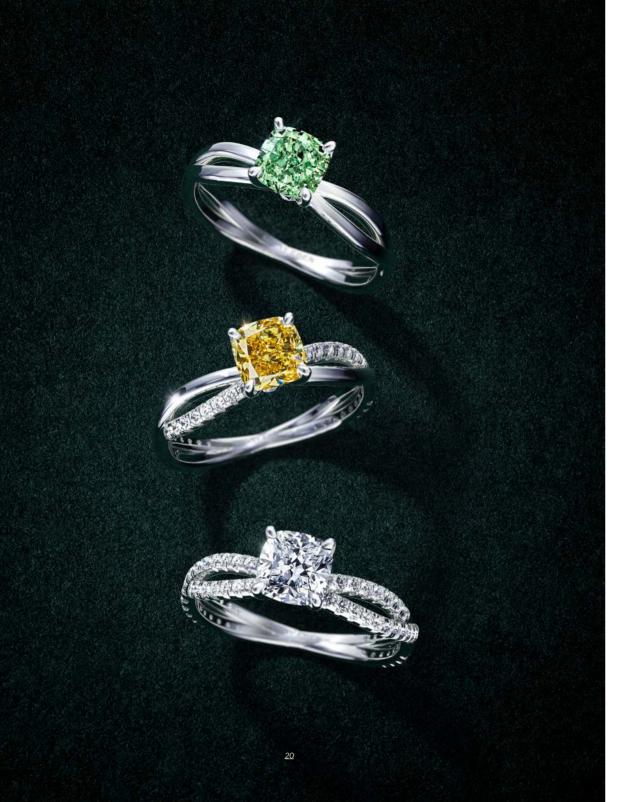

# THE SOLITAIRE COLLECTION

Our Solitaire Collection invites you to manifest your distinctive sense of aesthetics associated with progressive silhouettes, modern simplicity, and minimalism. Each ring can be worn with other stackable rings for the optimum brilliance and dazzle. All elements, including metal type, diamond size, cut, and color, can be made bespoke upon request.

## 1. SERENE

Simple, Classic and Refined

A minimalist diamond ring doesn't have to compromise on sparkle and beauty. This piece exhibits pavé diamonds on a cathedral band illuminated with a stunning customizable center diamond.

## 2. SULL'ARIA

Always Have, Always Will

This engagement ring features a center diamond of your choice and a glinting French pavé-set diamond shank that lends a delicate and tender feeling to the minimalist, modern but timeless piece.

## 3. SONATA

We are So Blessed to be Connected

The customized center diamond from your hair is set among four dainty prongs with channel-set melee diamonds on a slender band, perfectly combining femininity with clean, contemporary lines.