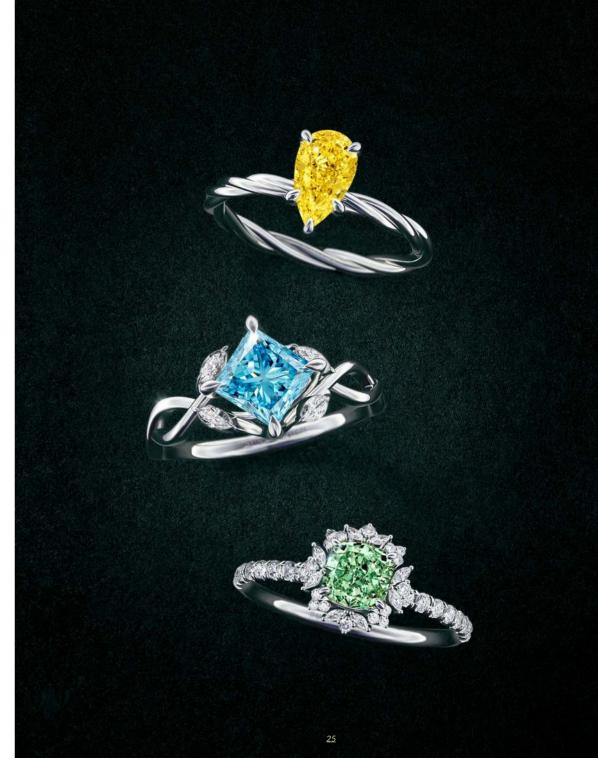

## THE NATURE **COLLECTION**

The Nature Collection takes its inspiration from marvelous nature that encompasses all beautiful plants and creatures. We experiment with various design details that accentuate your diamond from hair in an elaborate and artistic fashion. Each ring design in the Nature Collection embodies your diamond's beautiful and natural essence, the origin of life and heart.

## 1. LAUREL

The Incarnation of Your Never-Fading Love

This intricate diamond ring exhibits a brilliant customized center diamond delicately adorned with four marquisecut diamonds held by two prongs. The ring is further enhanced by the sleek infinity lines flowing on both sides.

## *2.* IVY

Enamored, Entangled, and Enduring

The Ivy ring has a simple yet striking design, showcasing a shimmering customized central diamond from your hair which is masterfully held by five claws and prominently placed on a finely twisted rope shank.

## 3. CLOVER

Enchantment and Auspiciousness

Four sculpted petals dynamically surround the gorgeous center diamond to present a stunning image of a delicate clover. A twisted band is gently flowing under the beautiful floral solitaire.

## 4. SUNFLOWER

Feel the Summer Breeze of Love

This art deco style double halo diamond ring features a round-brilliant-cut center diamond with an alternate arrangement of marquise-cut stones and clusters of round diamonds, forming a vivid, glowing sunflower.