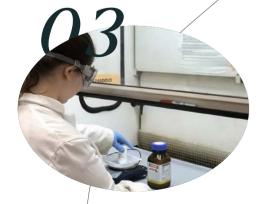

## THE LAB PROCESS

## Step 01 HAIR PREPARATION

First, we sanitize your hair sample and analyze it to determine the carbon content. Gender, age, and hair color have no impact on the carbon content of the sample. Typically the sample is 41-46% carbon. The sample is sealed in a disposable sample tube, then ground into a fine powder.

#### Step 02

## **CARBON PURIFICATION**

The hair powder is placed into a high-temperature vacuum tube furnace at an average temperature of approximately 2,500°F (1,400°C). Oxygen is removed from the environment to ensure the carbon does not oxidize. After this thermal process, the carbon content increases to about 97%.