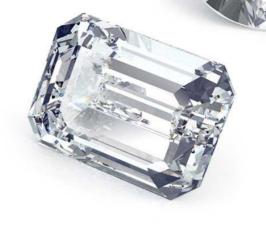

Brilliant Cut

0.5 ct 5x5 mm

1.0 ct 6.4x6.4 mm

1.5 ct 7.4x7.4 mm

2.0 ct 8x8mm

Princess Cut

Radiant Cut

Asscher Cut

Cushion Cut

Heart Cut

Emerald Cut

Oval Cut

VVS1 VVS2

VS2

SI1

11 12 13