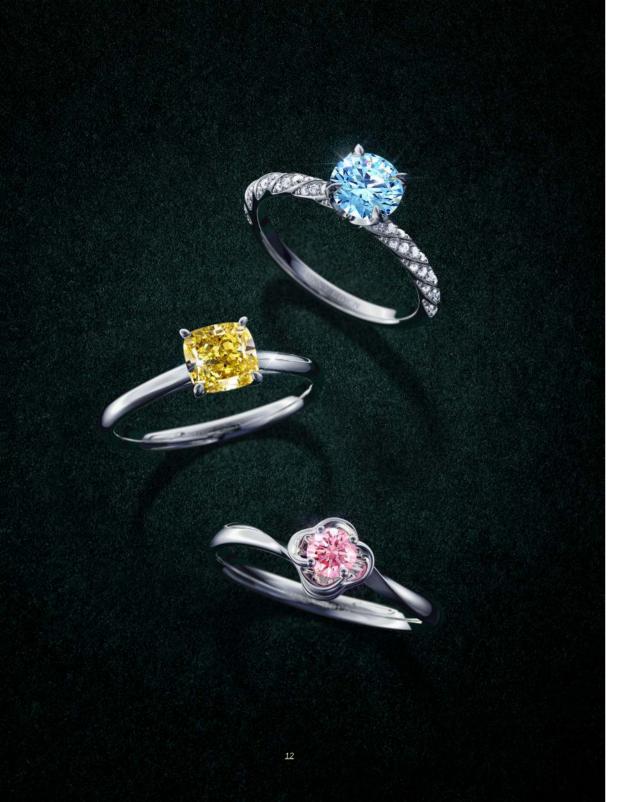

# THE SOLITAIRE COLLECTION

Our Solitaire Collection invites you to manifest your distinctive sense of aesthetics associated with progressive silhouettes, modern simplicity, and minimalism. Each ring can be worn with other stackable rings for the optimum brilliance and dazzle. All elements, including metal type, diamond size, cut, and color, can be made bespoke upon request.

## 1. SERENE

Simple, Classic and Refined

A minimalist diamond ring doesn't have to compromise on sparkle and beauty. This piece exhibits pavé diamonds on a cathedral band illuminated with a stunning customizable center diamond.

## 2. SULL'ARIA

Always Have, Always Will

This engagement ring features a center diamond of your choice and a glinting French pavé-set diamond shank that lends a delicate and tender feeling to the minimalist, modern but timeless piece.

## 3. SONATA

We are So Blessed to be Connected

The customized center diamond from your hair is set among four dainty prongs with channel-set melee diamonds on a slender band, perfectly combining femininity with clean, contemporary lines.

#### 4. HARMONY

An angel that whispers love

This heavenly center stone secured in place with six fine claw prongs will leave you speechless. Its beauty is accentuated with the elegant straight pavé shank that adds sparkle and allure.

## 5. CLOVER

Enchantment and Auspiciousness

Four sculpted petals dynamically surround the gorgeous center diamond to present a stunning image of a delicate clover. A twisted band is gently flowing under the beautiful floral solitaire.

## 6. SYMPHONY

The Melody of Our Love

This elegant ring has a simple yet striking design, featuring a center diamond from your hair held by four prongs and a twisted pavé shank that adds shimmering details to the overall simplicity.