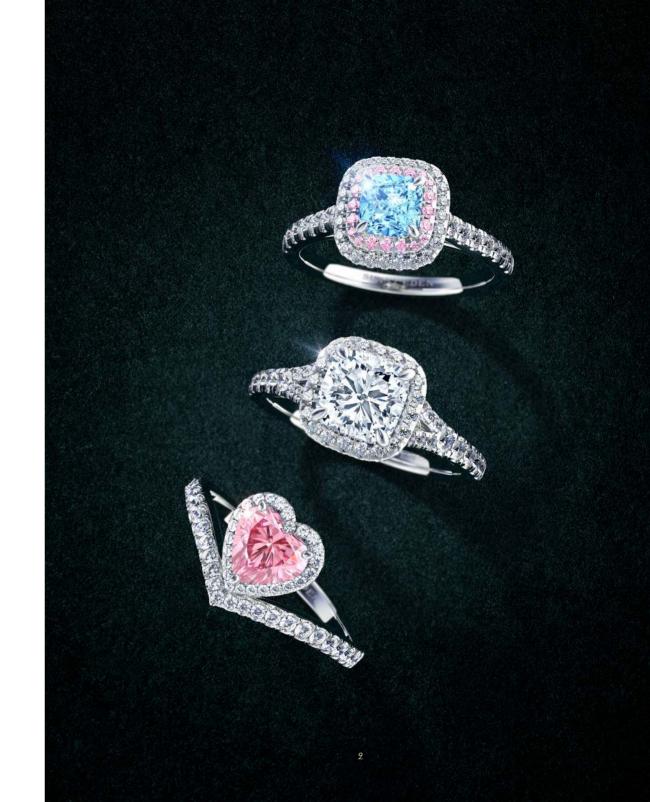

# THE HALO COLLECTION

Our classic Halo Collection offers a timeless and graceful sensation. Each ring is designed to be versatile yet highly glamorous. We are curating a selection of halo style engagement rings with diamonds from your hair and a refined bespoke process to create something unique and truly yours.

#### *I.* AURORA

Timeless Yet Stylish, Pure and Brilliant

The customizable center diamond is subtly enhanced with a double halo of smaller, round brilliant-cut diamonds. The ring features French pavé-set halo diamonds that cluster around the center diamond from your hair.