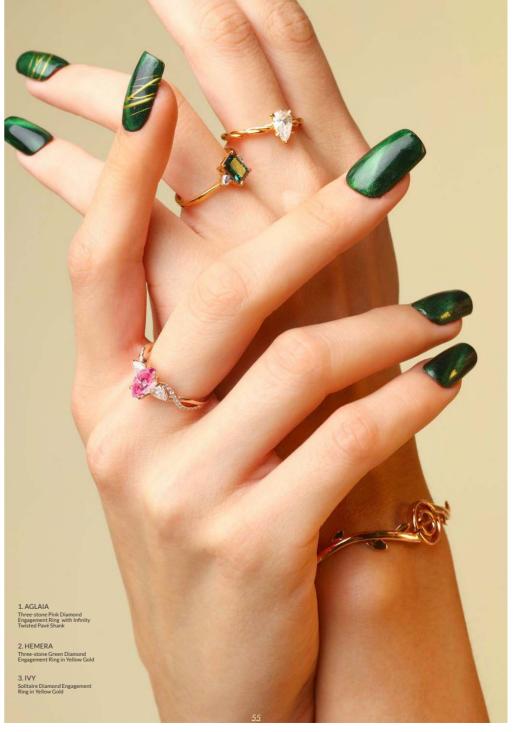

## 5. AGLAIA

Entwined with Love and Commitment

The customizable center diamond from your hair and two colorless pearshaped shoulder diamonds are intricately woven with a detailed infinity twist micropavé band, mesmerizing as a breath-taking art piece.

#### 4. HEMERA

Past, Present and Future

A customizable center diamond prominently sits between two dainty colorless trillion-cut diamond accents with a slim shank gently tapering towards them, radiating perpetual elegance and brilliance.

## *2.* IVY

Enamored, Entangled, and Enduring

The Ivy ring has a simple yet striking design, showcasing a shimmering customized central diamond from your hair which is masterfully held by five claws and prominently placed on a finely twisted rope shank.