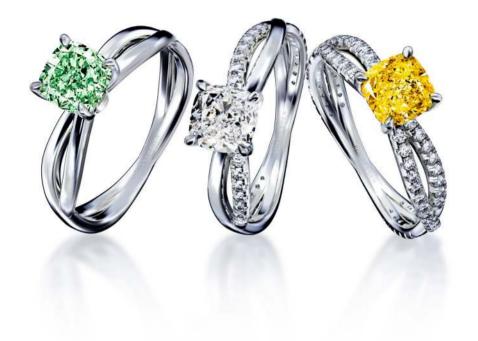

# THE HALO COLLECTION

Our classic Halo Collection offers a timeless and graceful sensation. Each ring is designed to be versatile yet highly glamorous. We are curating a selection of halo style engagement rings with diamonds from your hair and a refined bespoke process to create something unique and truly yours.

#### *I.* AURORA

Timeless Yet Stylish, Pure and Brilliant

The customizable center diamond is subtly enhanced with a double halo of smaller, round brilliant-cut diamonds. The ring features French pavé-set halo diamonds that cluster around the center diamond from your hair.

#### 2. GLAMOUR

Born to Glow and Shine

This ring features a unique and organic structure consisting of an exquisite V-shaped pavé band and a diamond-studded flush halo that subtly enlarges and illuminates the center diamond of your choice.

## 3. SOLSTICE

An Unmatched Testimony of Love

This classic SOLSTICE diamond ring showcases a split pavé diamond shank and a circle of glittering accent diamonds that frame the dazzling center diamond of your choice.